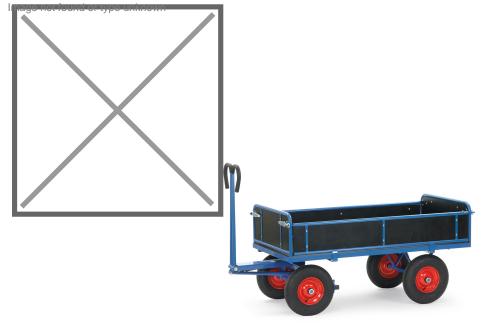

## **Product description**

Hand-steered trailer with folding wooden walls and single turntable steering with ball race. The trailer has a folding drawbar that activates the brake in a vertical position. The headboard is fixed and the other three walls are foldable 250 - 325 mm high. The cart rolls on pneumatic tires and has a load capacity of 1000 kg. The steel frame is treated with a robust and scratch-free powder coating. The loading surface is made of waterproof plywood and has a height of 490 mm. In accordance with EN 1757-3. This industrial trailer can optionally be equipped with a towing eye, see below.

## Specifications

Article arrangement: New Version: with 4 wooden walls Walls: multiplex waterproof Wheels front: pneumatic tyres 400\*100 mm Colour: blue Surface treatment: powdercoating Internal length (mm): 1140 Internal width (mm): 740 Internal height (mm): 250 Loading capacity (kg): 1000 Type number: 856454

EAN Code (Gtin) 8719424022308

Scan the QR code for more information

Type: Fetra hand truck Material: pipe material profile steel Floor: wooden floor Wheels back: pneumatic tyres 400\*100 mm Ral colour: 5007 Length (mm): 1560 Width (mm): 825 Height (mm): 1200 Platform height (mm): 490 Weight (kg) 80 Additional specifications: automatic braking system effective on the front wheels