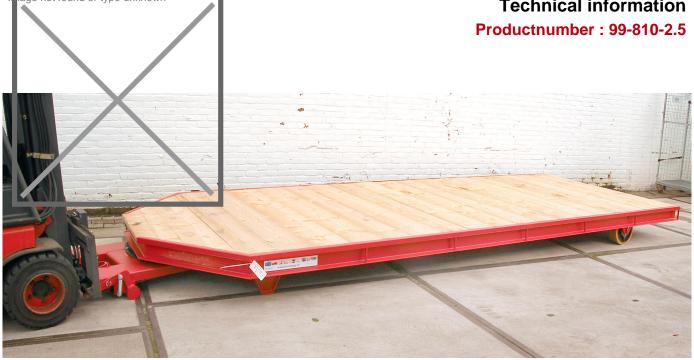

## **Specifications**

Article arrangement: New

Version: stable profile frame construction Floor: loading floor, softwood 30 mm

Colour: red

Surface treatment: painted Internal length (mm): 2500 Internal width (mm): 2000 Loading capacity (kg): 5000

Plate length: 2500

EAN Code (Gtin) 8719424043037

Scan the QR code for more information

Type: forklift truck tender system

Material: steel

Wheels back: 2 wheels with large lifting capacity 300\*100 mm

Ral colour: 3000 Length (mm): 3630 Width (mm): 2000 Height (mm): 363 Type number: 0810

Additional specifications: rotating ring with insertion sleeves and slip

security