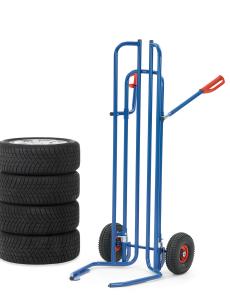

## **Product description**

Welded, powder coated, surface durably protected, resistant to impact and scratches. Wheels optionally with solid rubber or pneumatic tyres. Hubs with roller bearings. By activating the hand grips, the truck spreads its carrier spars so that the piles of

## Specifications

Article arrangement: New Version: solid rubber tyres: • 250\*60 mm Wheels front: solid rubber tyres 250\* 60 mm Ral colour: 5007 Width (mm): 650 Height (mm): 1500 Weight (kg) 22 Type number: 852032 Shovel width: 580

Scan the QR code for more information

Type: fetra tyres hand truck Material: pipe material profile steel Colour: blue Surface treatment: powdercoating Internal width (mm): 580 Loading capacity (kg): 200 Options: solid rubber tyres Shovel depth: 360 EAN Code (Gtin) 8719424017762