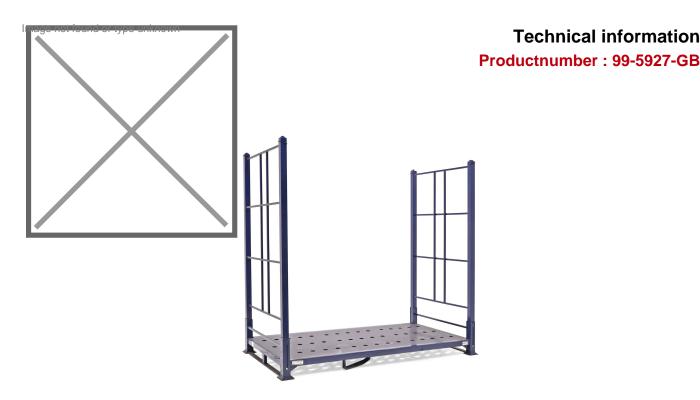

## **Product description**

Used and collapsible stacking rack with perforated bottom. This versatile construction is powder coated in blue RAL 5003. Push-in brackets on both sides make the rack easy to move. When folded, the racks are extremely easy to stack and store. The load capacity is 1000 kg and the maximum stacking load is 4000 kg.

Attention! B-quality, with damage: crooked insertion bracket (see photos).

## **Specifications**

Article arrangement: Used Version: B-quality, with damage

Walls: pipe frame Colour: blue

Surface treatment: signs of use Internal length (mm): 2200

Height (mm): 2200

Loading capacity (kg): 1000 Stacking load (kg): 4000