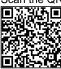

## **Product description**

Tubular steel and profile steel welded, powder coated blue RAL 5007. Platforms made of sheet steel, powder coated or galvanized. Sheet steel box cart, angle steel construction, sides made of sheet steel, welded and powder coated. Useful height: 816 mm. 2

## **Specifications**

Article arrangement: New Version: flap at 1 long side Walls: flat steel plate

Wheels front: 2 fixed wheels solid rubber 200 mm Wheels back: 2 castor wheels 200 mm. wheel locks

Ral colour: 5007 Length (mm): 1330 Width (mm): 825 Height (mm): 1070 Loading capacity (kg): 600

Type number: 852842

Scan the QR code for more information

Type: Fetra container trolley

Material: steel Floor: flat steel Subgroup: box carts

Colour: blue

Surface treatment: powdercoating Internal length (mm): 1200 Internal width (mm): 800 Useful height (mm): 816