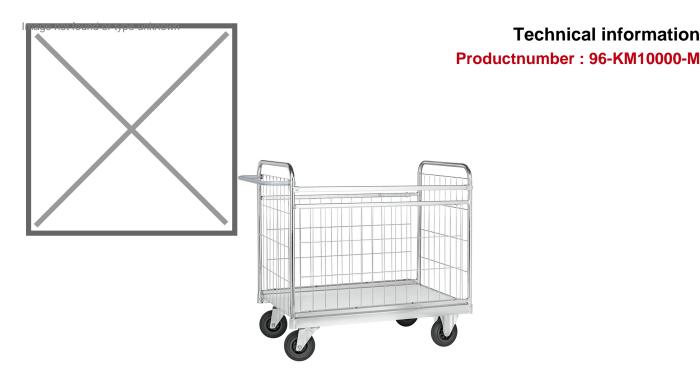

## **Product description**

Due to its easily removable side walls, this parcel trolley can be used very flexibly in the warehouse or office. The mesh wall trolley is equipped with two swivel wheels and two fixed wheels.

- electrolytically galvanized package trolley with white laminated bottom
- the side bars are easy to remove
- adjustable handle with gray powder coating
- 2 fixed and 2 swivel castors, solid rubber 160 mm
- capacity: 300 kg

## **Specifications**

Article arrangement: New

Version: 4 sides Walls: mesh

Wheels front: 2 rigid wheels Wheels back: 2 castor wheels

Surface treatment: electro-galvanized

Internal length (mm): 1200 Internal width (mm): 600 Loading capacity (kg): 300 Type number: 96-km10000