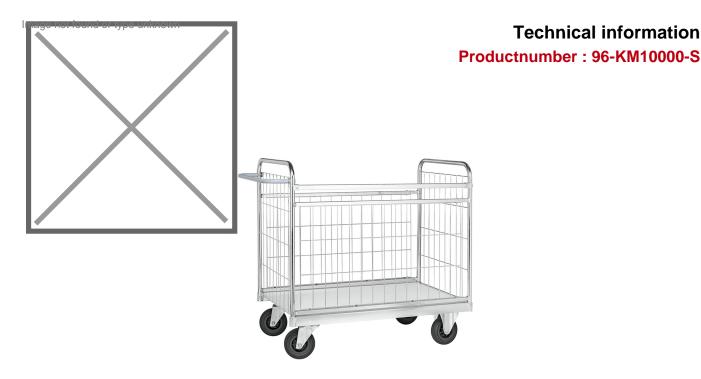

## **Product description**

Due to its easily removable side walls, this parcel trolley can be used very flexibly in the warehouse or office. The mesh wall trolley is equipped with two swivel wheels and two fixed wheels.

- electrolytically galvanized package trolley with white laminated bottom
- the side bars are easy to remove
- adjustable handle with gray powder coating
- 2 fixed and 2 swivel castors, solid rubber 160 mm
- capacity: 300 kg

## **Specifications**

Article arrangement: New

Version: 4 sides Walls: mesh

Wheels front: 2 rigid wheels Wheels back: 2 castor wheels

Surface treatment: electro-galvanized

Internal length (mm): 1000 Internal width (mm): 600 Loading capacity (kg): 300 Type number: 96-km10000