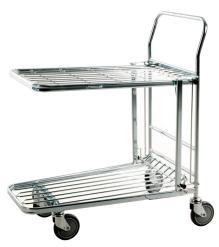

## **Product description**

C+C car with two platforms. The top platform can be folded down, making the trolley nestable. The electro galvanized steel is very robust. The four swivel wheels and the load capacity of 300 kg make the CC trolley very suitable for order picking and internal transport. Handle diameter ø21 mm.

## **Specifications**

Article arrangement: New

Version: loading area from mesh

Walls: open

Wheels front: 2 castor wheels Wheels back: 2 castor wheels

Colour: colorless Length (mm): 860 Width (mm): 530 Height (mm): 1010 Platform height (mm): 735

Weight (kg) 19.5

EAN Code (Gtin) 8719424033670

Type: Kongamek cc cart

Material: steel Floor: mesh

Subgroup: cash and carry carts
Shelves: 1 \* possibility to hinge
Surface treatment: electro-galvanized

Internal length (mm): 860 Internal width (mm): 530 Internal height (mm): 540 Loading capacity (kg): 300 Type number: 96-km4202