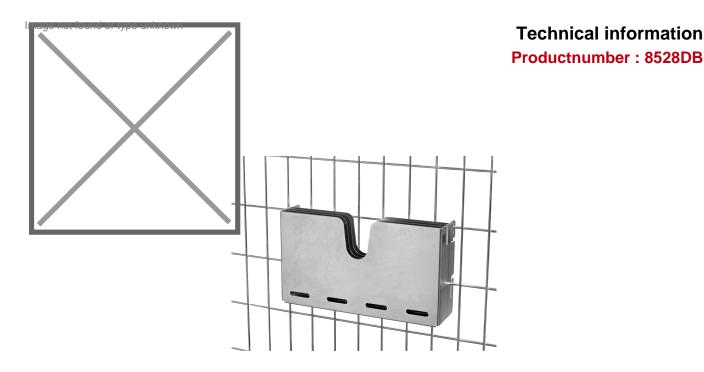

## **Product description**

Document box for storeroom trolleys. Steel sheet galvanised. Can be clipped to the wire lattice of side panels. Due to two insertable divider up to three compartments possible. Recessed pic up area. Window as occupancy display. Inside dimensions W x H x D: 320 x 170 x 41 mm (Depth of compartments during use of dividers 13 mm).

Type: Fetra accessories

Material: steel Colour: colorless Length (mm): 320 Height (mm): 170 Type number: 8528DB