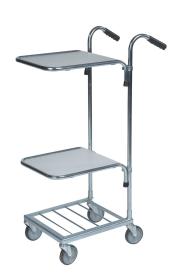

## **Product description**

Small trolley with 2 height-adjustable shelves. The frame is made of electrolytically galvanized steel. This trolley is equipped with four swivel wheels and has a load capacity of 35 kg.

## **Specifications**

Article arrangement: New

Version: compact

Walls: open

Wheels front: 2 castor wheels Wheels back: 2 castor wheels

Colour: colorless Length (mm): 660 Width (mm): 385 Height (mm): 1090 Weight (kg) 13

EAN Code (Gtin) 8719424033281

Type: Kongamek order picking trolley

Material: steel

Floor: open lattice frame Subgroup: Order Picking trolley Shelves: adjustable in height

Surface treatment: electro-galvanized

Internal length (mm): 410 Internal width (mm): 355 Loading capacity (kg): 35 Type number: 96-km153