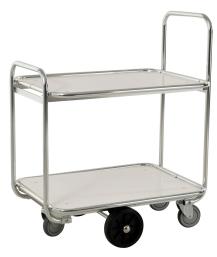

## **Product description**

Order picking trolley with two floors. Three 125mm swivel wheels and two 200mm fixed wheels make it easy to transport heavy loads. The frame is made of electrolytically galvanized steel and the floors are made of wood. The loading capacity of the order picking trolley is 300

## **Specifications**

Article arrangement: New Version: with 2 shelves

Walls: open

Wheels front: 1 castor wheel Wheels back: 2 castor wheels Surface treatment: electro-galvanized

Internal length (mm): 1250 Internal width (mm): 630 Internal height (mm): 520

Weight (kg) 32

EAN Code (Gtin) 8719424034127

Type: Kongamek order picking trolley

Material: steel Floor: wood

Subgroup: Order Picking trolley

Colour: colorless Length (mm): 1300 Width (mm): 630 Height (mm): 1100

Loading capacity (kg): 300 Type number: 96-km8500