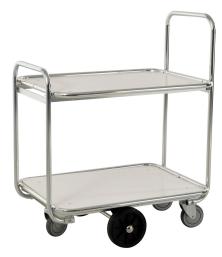

## **Product description**

Order picker with five wheels for heavy loads. With its 3 125mm swivel wheels and two 200mm fixed wheels, transporting heavy loads is easy. The order picking trolley has two floors made of wood and the frame is made of electrolytically galvanized steel. The loading capacity of the warehouse trolley is 300 kg.

## **Specifications**

Article arrangement: New Version: with 2 shelves

Walls: open

Wheels front: 1 castor wheel Wheels back: 2 castor wheels Surface treatment: electro-galvanized

Internal length (mm): 850 Internal width (mm): 630 Internal height (mm): 520

Weight (kg) 30

EAN Code (Gtin) 8719424034134

Type: Kongamek order picking trolley

Material: steel Floor: wood

Subgroup: Order Picking trolley

Colour: colorless Length (mm): 900 Width (mm): 630 Height (mm): 1100

Loading capacity (kg): 300 Type number: 96-km8500

Scan the QR code for more information