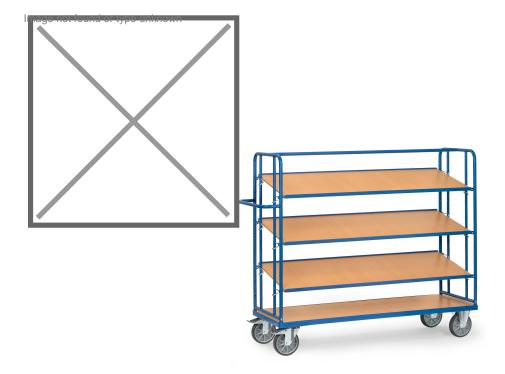

## **Product description**

Order picking trolley with three variably adjustable levels in a grid of 120 mm and an angle of approximately 15° and 30°. The load capacity per floor is 80 kg with a total load capacity of 500 kg. Thanks to the two braked swivel castors and two fixed castors, the warehouse trolley is very handy and the powder coating makes the trolley robust and scratch-free.

## Specifications

Article arrangement: New Version: loading surface / adjustable straight - diagonal Walls: open Wheels front: 2 castor wheels with wheel locks 200 mm. Wheels back: 2 fixed wheels, solid rubber 200 mm Ral colour: 5007 Length (mm): 1430 Width (mm): 620 Height (mm): 1560 Loading capacity (kg): 500 Type number: 854255

Type: Fetra shelved trolley Material: pipe material profile steel Floor: wooden floor plate Subgroup: shelved trollyes Colour: blue Surface treatment: powdercoating Internal length (mm): 1250 Internal width (mm): 610 Internal height (mm): 1500 Weight (kg) 83 EAN Code (Gtin) 8719424020762