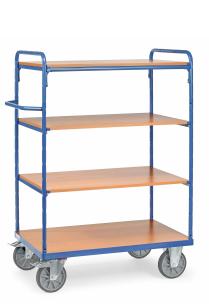

## **Product description**

Warehouse trolley with four wooden floors. The frame is made of steel that has been treated with a powder coating. This makes it a robust and scratch-free shelf trolley. The three upper levels are adjustable in steps of 100 mm. The load capacity per floor is 90 kg with a total load capacity of up to 600 kg. The platform cart is equipped with two swivel castors with brakes and two fixed castors.

## Specifications

Article arrangement: New Version: 2 open side walls Walls: open Wheels front: 2 fixed wheels solid rubber, with wheel locks 200 mm Wheels back: 2 castor wheels 200 mm. wheel locks Ral colour: 5007 Length (mm): 1370 Width (mm): 1370 Width (mm): 810 Height (mm): 1550 Weight (kg) 85 Shelf heights: 270/670/1070/1470

Scan the QR code for more information

Type: Fetra shelved trolley Material: pipe material profile steel Floor: high-quality fibreboard Subgroup: shelved trollyes Colour: blue Surface treatment: powdercoating Internal length (mm): 1200 Internal width (mm): 800 Loading capacity (kg): 600 Type number: 858200 EAN Code (Gtin) 8719424022971