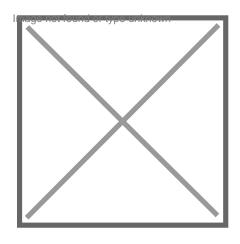

## **Product description**

Shelf trolley with four wooden floors with raised edge. The frame is made of steel with a powder coating treatment. This makes it a very robust and scratch-free construction. The top 3 levels are variably adjustable in height every 100 mm. The load capacity per floor is 120 kg with a total load capacity of 500 kg. The platform trailer is equipped with two braked swivel castors and two fixed castors.

## **Specifications**

Article arrangement: New Version: 2 open side walls

Walls: open

Wheels front: 2 castor wheels solid rubber with wheel locks 160 mm

Wheels back: 2 fixed wheels, solid rubber 160 mm

Ral colour: 5007 Length (mm): 1020 Width (mm): 510 Height (mm): 1510 Weight (kg) 58

Shelf heights: 230/630/1030/1430

Type: Fetra shelved trolley

Material: pipe material profile steel

Floor: closed

Subgroup: shelved trollyes

Colour: blue

Surface treatment: powdercoating Internal length (mm): 850 Internal width (mm): 500 Loading capacity (kg): 500 Type number: 858220