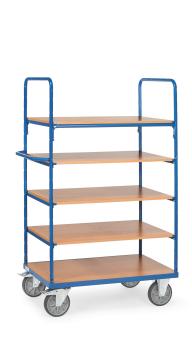

## **Product description**

Shelf car with five floors. The frame is treated with a powder coating that makes it a scratch-resistant and robust platform cart. The platform cart has one fixed and four loose wooden floors, each of which is variably adjustable in a grid of 100 mm. The stock trolley is equipped with two braked swivel castors and two fixed castors.

## Specifications

Article arrangement: New Version: 2 open side walls Walls: open Wheels front: 2 fixed wheels solid rubber 200 mm Wheels back: 2 castor wheels 200 mm. wheel locks Ral colour: 5007 Length (mm): 1169 Width (mm): 709 Height (mm): 1800 Weight (kg) 83 Shelf heights: 270/570/870/1170/1470

Type: Fetra shelved trolley Material: pipe material profile steel Floor: high-quality fibreboard Subgroup: shelved trollyes Colour: blue Surface treatment: powdercoating Internal length (mm): 1000 Internal width (mm): 700 Loading capacity (kg): 600 Type number: 858341 EAN Code (Gtin) 8719424023190