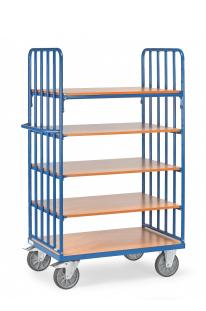

## **Product description**

Parcel trolley with two tubular frame end walls. The tubular frame has a robust powder coating. The distance between the different bars is 130 mm. The roll container with five wooden floors with a beech decor top layer has a load capacity of 600 kg and a load capacity of 90 kg per floor. The car is easy to steer due to the two braked swivel castors and two fixed castors.

## Specifications

Article arrangement: New Version: 2 closed side walls Walls: pipe frame Wheels front: 2 castor wheels with wheel locks 200 mm. Wheels back: 2 fixed wheels, solid rubber 200 mm Ral colour: 5007 Length (mm): 1170 Width (mm): 610 Height (mm): 1800 Weight (kg) 82 Shelf heights: 270/570/870/1170/1470

Scan the QR code for more information

Type: Fetra shelved trolley Material: pipe material profile steel Floor: closed Subgroup: shelved trollyes Colour: blue Surface treatment: powdercoating Internal length (mm): 1000 Internal width (mm): 600 Loading capacity (kg): 600 Type number: 858351 EAN Code (Gtin) 8719424023213