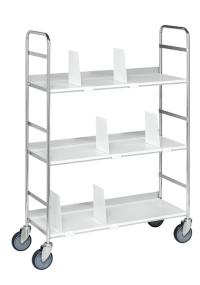

## **Product description**

Shelf trolley suitable for books, magazines, folders and ring binders. This filing trolley has three laminated floors and a frame made of electrolytically galvanized steel. The folder trolley stands on four castors. The load capacity is 25 kg per floor. Includes six bookends.

## **Specifications**

Article arrangement: New Version: with 3 shelves

Walls: open

Wheels front: 2 castor wheels Wheels back: 2 castor wheels

Surface treatment: electro-galvanized

Internal length (mm): 730 Internal width (mm): 280 Internal height (mm): 515

Weight (kg) 24.5

EAN Code (Gtin) 8719424033182

Type: Kongamek Fetra shelved trolley

Material: steel Floor: wood

Subgroup: shelved trollyes

Colour: colorless Length (mm): 750 Width (mm): 290 Height (mm): 1140 Loading capacity (kg): 75