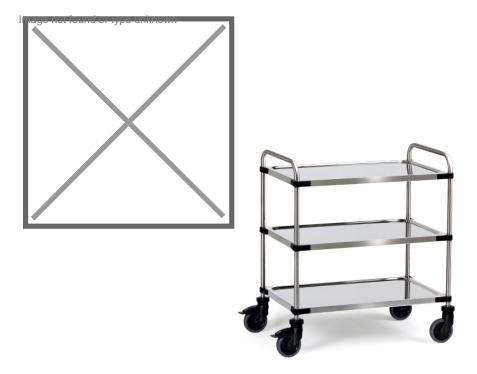

## **Product description**

Stainless steel platform trolley with two floors and a load capacity of 150 kg. The trolley is equipped with four swivel castors, two of which have brakes. This table trolley is completely made of stainless steel, even the wheels and is therefore extremely suitable for the food industry, for example.

## **Specifications**

Article arrangement: New

Version: shelf trolley / serving trolley

Walls: open Food-safe: yes

Subgroup: stainless steel trolleys

Colour: colorless Length (mm): 870 Width (mm): 570 Height (mm): 950 Useful height (mm): 275