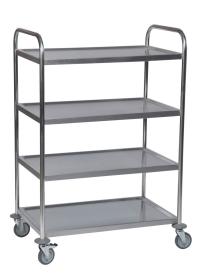

## **Product description**

Stainless steel tier trolley with 4 tiers. The warehouse trolley has a load capacity of 100 kg. The platform trolley is very handy due to the four swivel castors, two of which have brakes.

## **Specifications**

Article arrangement: New

Version: shelf trolley / serving trolley

Walls: open Food-safe: yes

Subgroup: stainless steel trolleys

Colour: colorless
Length (mm): 910
Width (mm): 590
Height (mm): 1260
Loading capacity (kg): 100
Type number: 96-KM6035
EAN Code (Gtin) 8719424033793

Scan the QR code for more information

Type: Kongamek ss trolley Material: stainless steel

Floor: steel

Wheels front: 2 castor wheels

Wheels back: 2 castor wheels with brake

Surface treatment: stainless steel