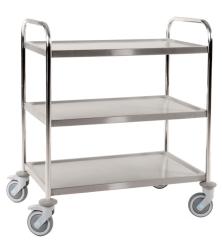

## **Product description**

Type 18/8 C3 RVS

## **Specifications**

Article arrangement: New

Version: shelf trolley / serving trolley

Walls: open Food-safe: yes

Subgroup: stainless steel trolleys

Colour: colorless Length (mm): 910 Width (mm): 590 Height (mm): 965

Loading capacity (kg): 100 Type number: 96-KM60355 EAN Code (Gtin) 8719424033786

Scan the QR code for more information

Type: Kongamek ss trolley Material: stainless steel

Floor: steel

Wheels front: 2 castor wheels

Wheels back: 2 castor wheels with brake

Surface treatment: stainless steel

Internal length (mm): 825 Internal width (mm): 500 Internal height (mm): 280

Weight (kg) 17.5

Additional specifications: suitable for food industry