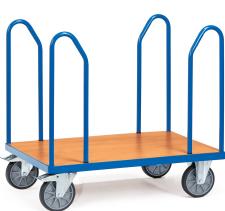

## **Product description**

Platform trolley with four brackets of 750 mm high. This warehouse trolley is made of steel with a powder coating treatment and a wooden floor with a beech decor top layer. The loading capacity of the platform trailer is 600 kg. The table trolley is equipped with two braked swivel castors and two fixed castors.

## **Specifications**

Article arrangement: New

Version: with 4 brackets 750 mm high

Walls: open

Wheels front: 2 fixed wheels solid rubber 200 mm Wheels back: 2 castor wheels 200 mm. wheel locks

Ral colour: 5007 Length (mm): 1060 Width (mm): 710 Height (mm): 1025 Platform height (mm): 270