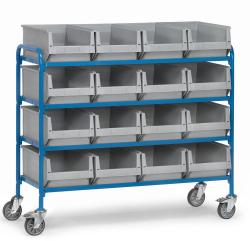

## **Product description**

Storage trolley with four floors including 16 plastic storage bins 500x310x200 mm. The workshop trolley has a load capacity of 60 kg per level and a total load capacity of 250 kg. The powder coating makes this an extremely robust side cart suitable for any workshop or warehouse. The four swivel castors (two of which have brakes) provide extra manoeuvrability.

## **Specifications**

Article arrangement: New

Version: incl. 16 warehouse containers 500\*310\*200 mm

Walls: open

Wheels front: 2 castor wheels solid rubber with wheel locks 125 mm

Wheels back: 2 castor wheels solid rubber, 125 mm

Ral colour: 5007 Length (mm): 1360 Width (mm): 513 Height (mm): 1130 Weight (kg) 71

EAN Code (Gtin) 8719424020403

Type: Fetra storage trolley

Material: pipe material profile steel

Floor: closed

Subgroup: storage trolleys

Colour: blue

Surface treatment: powdercoating Internal length (mm): 1250 Internal width (mm): 470 Loading capacity (kg): 250 Type number: 8532951

Scan the QR code for more information