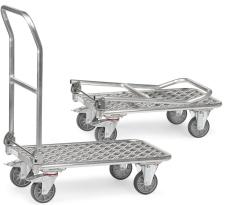

## **Product description**

Foldable transport trolley made of lightweight aluminum. The loading surface is made of tear plate. The two braked swivel castors and two fixed castors make it a very manoeuvrable and handy platform trailer with a load capacity of 200 kg.

## **Specifications**

Article arrangement: New

Version: push bracket(s) folding down

Walls: open

Wheels front: 2 fixed wheels solid rubber 125 mm

Wheels back: 2 castor wheels solid rubber with wheel locks 125 mm

Length (mm): 815 Width (mm): 470 Height (mm): 930

Loading capacity (kg): 200 Type number: 85KW2 Type: Fetra foldable trolley aluminium

Material: aluminium Floor: closed

Subgroup: storeroom trolleys

Colour: alu silver

Internal length (mm): 720 Internal width (mm): 450 Platform height (mm): 205

Weight (kg) 10

EAN Code (Gtin) 8719424016024

Scan the QR code for more information