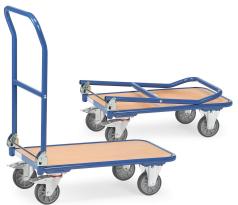

## **Product description**

Folding transport trolley made of powder-coated tubular steel. The loading surface is made of wooden plate with a beech decor. The two braked swivel castors and two fixed castors make it a very manoeuvrable and handy platform trailer with a load capacity of 250 kg.

## **Specifications**

Article arrangement: New

Version: push bracket(s) folding down

Walls: open

Wheels front: 2 fixed wheels solid rubber 125 mm

Wheels back: 2 castor wheels solid rubber with wheel locks 125 mm

Ral colour: 5007 Length (mm): 815 Width (mm): 470 Height (mm): 930

Loading capacity (kg): 250

Type number: 85KW1

Scan the QR code for more information

Type: Fetra foldable trolley steel Material: pipe material profile steel