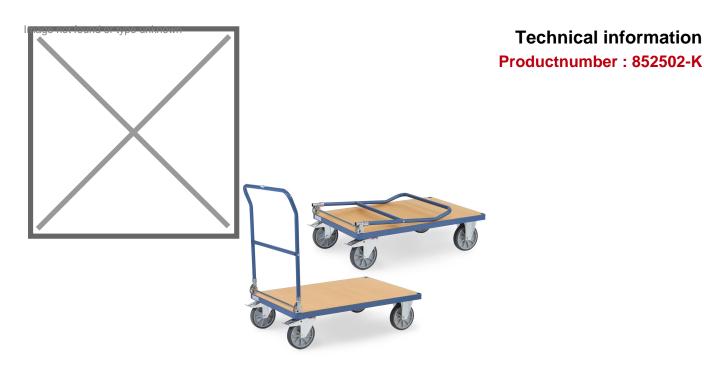

## **Product description**

Folding transport trolley made of powder-coated tubular steel. The loading surface is made of wooden plate with a beech decor. The two braked swivel castors and two fixed castors make it a very manoeuvrable and handy platform trailer with a load capacity of 600 kg.

## **Specifications**

Article arrangement: New

Version: push bracket(s) folding down

Walls: open

Wheels front: 2 fixed wheels solid rubber 200 mm Wheels back: 2 castor wheels 200 mm. wheel locks

Ral colour: 5007 Length (mm): 1120 Width (mm): 709 Height (mm): 1099 Loading capacity (kg): 600 Type number: 85KW1

Scan the QR code for more information

Type: Fetra foldable trolley steel Material: pipe material profile steel

Floor: closed

Subgroup: storeroom trolleys

Colour: blue

Surface treatment: powdercoating Internal length (mm): 1000 Internal width (mm): 700 Platform height (mm): 270