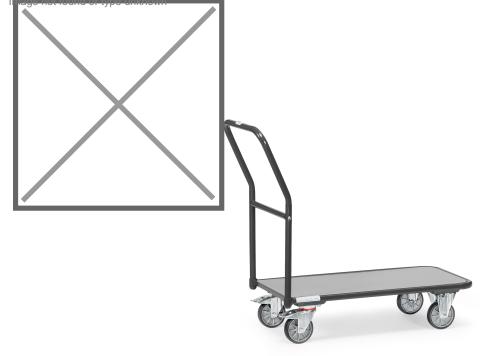

## **Product description**

Solid warehouse trolley made of a steel tube construction with a robust powder coating. The loading surface consists of wooden plate with a beech decor top layer. Two swivel castors with brakes and two fixed castors provide a handy platform trolley. The load capacity of this platform trailer is 250 kg.

Type: Fetra platform trolley Material: steel Floor: high-quality fibreboard Subgroup: storeroom trolleys Colour: grey Surface treatment: powdercoating Internal length (mm): 850 Internal width (mm): 450 Loading capacity (kg): 250 Type number: 851200-S