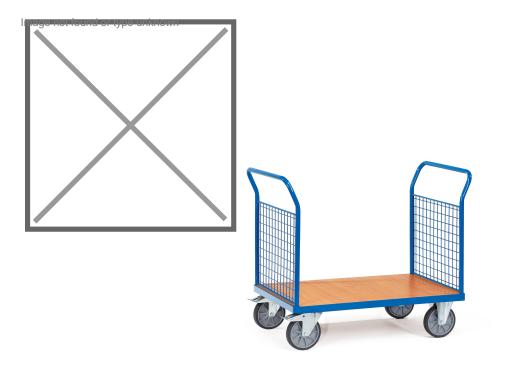

## **Product description**

Platform cart with double wire mesh end walls and steel frame treated with powder coating. The loading platform of this transport truck is made of wood with a beech decor top layer. The load capacity of the platform trailer is 500 kg. Due to the two braked swivel wheels and two fixed wheels, the platform cart is very handy.

## Specifications

Article arrangement: New Version: 2 push brackets Walls: mesh 50\*50\*4 mm Wheels front: 2 fixed wheels solid rubber 160 mm Wheels back: 2 castor wheels solid rubber with wheel locks 160 mm Ral colour: 5007 Length (mm): 1030 Width (mm): 510 Height (mm): 960 Platform height (mm): 228 Weight (kg) 29 EAN Code (Gtin) 8719424017243

Type: Fetra platform trolley Material: steel Floor: high-quality fibreboard Subgroup: storeroom trolleys Colour: blue Surface treatment: powdercoating Internal length (mm): 850 Internal width (mm): 500 Useful height (mm): 500 Loading capacity (kg): 500 Type number: 851520