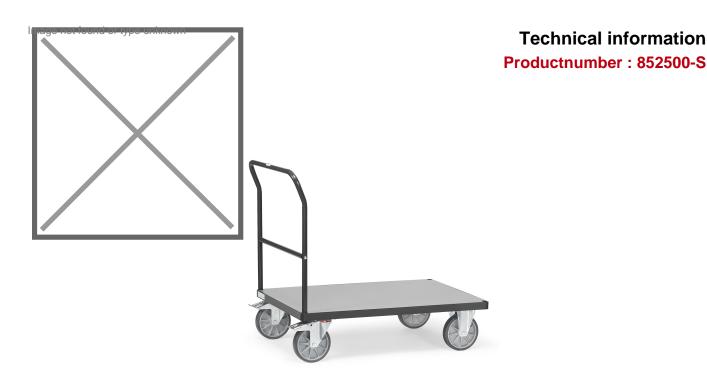

## **Product description**

Push bar trolley made of steel with a solid powder coating treatment. The loading platform is made of wooden plate with a beech decor top layer. This platform trolley is equipped with two braked swivel castors and two fixed castors. The load capacity is 500 kg.

## **Specifications**

Article arrangement: New Version: 1 push bracket

version. I pusit bracket

Walls: open

Wheels front: 2 fixed wheels solid rubber 160 mm

Wheels back: 2 castor wheels solid rubber with wheel locks 160 mm

Ral colour: 7016 Length (mm): 975 Width (mm): 510 Height (mm): 950

Loading capacity (kg): 500

Type number: 852500-S

Scan the QR code for more information

Type: Fetra platform trolley

Material: steel Floor: closed

Subgroup: storeroom trolleys

Colour: grey

Surface treatment: powdercoating Internal length (mm): 850 Internal width (mm): 500 Platform height (mm): 230

Weight (kg) 23

EAN Code (Gtin) 8719424112023