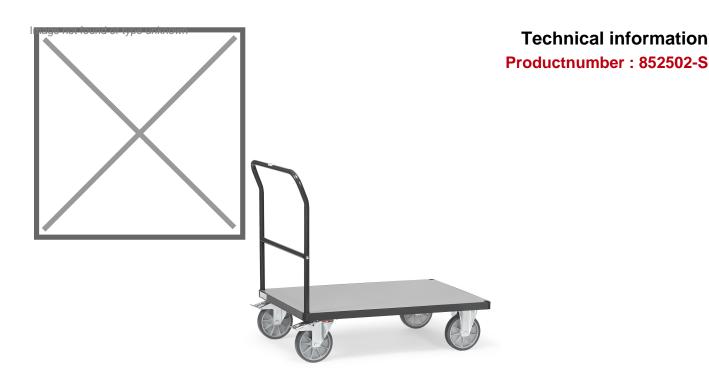

## **Product description**

Push bar trolley made of steel with a solid powder coating treatment. The loading platform is made of wooden plate with a beech decor top layer. This platform trolley is equipped with two braked swivel castors and two fixed castors. The load capacity is 600 kg.

## **Specifications**

Article arrangement: New Version: 1 push bracket

Walls: open

Wheels front: 2 fixed wheels solid rubber 200 mm Wheels back: 2 castor wheels 200 mm. wheel locks

Ral colour: 7016 Length (mm): 1125 Width (mm): 710 Height (mm): 990

Loading capacity (kg): 600 Type number: 852500-S

Scan the QR code for more information

Type: Fetra platform trolley

Material: steel Floor: closed

Subgroup: storeroom trolleys

Colour: grey

Surface treatment: powdercoating Internal length (mm): 1000 Internal width (mm): 700 Platform height (mm): 270