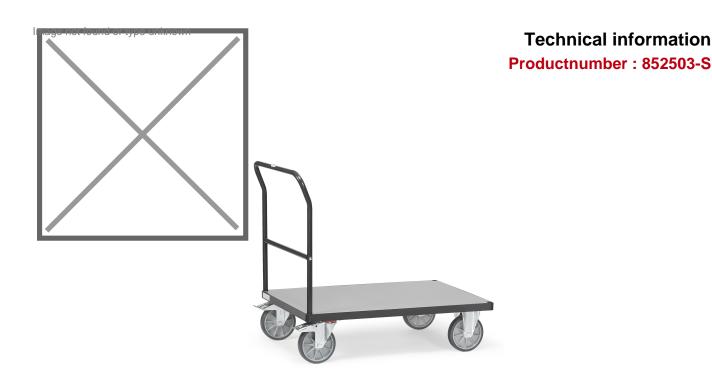

## **Product description**

Push bar trolley made of steel with a solid powder coating treatment. The loading platform is made of wooden plate with a beech decor top layer. This platform trolley is equipped with two braked swivel castors and two fixed castors. The load capacity is 600 kg.

## **Specifications**

Article arrangement: New Version: 1 push bracket

Walls: open

Wheels front: 2 fixed wheels solid rubber 200 mm Wheels back: 2 castor wheels 200 mm. wheel locks

Ral colour: 7016 Length (mm): 1325 Width (mm): 810 Height (mm): 990

Loading capacity (kg): 600 Type number: 852500-S

Scan the QR code for more information

Type: Fetra platform trolley

Material: steel Floor: closed

Subgroup: storeroom trolleys

Colour: grey

Surface treatment: powdercoating Internal length (mm): 1200 Internal width (mm): 800 Platform height (mm): 270