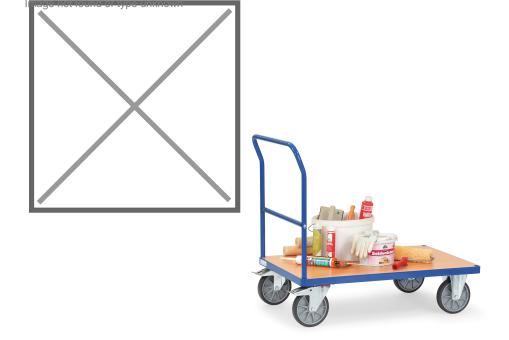

## **Product description**

Push bar trolley made of steel with a solid powder coating treatment. The loading platform is made of wooden plate with a beech decor top layer. This platform trolley is equipped with two braked swivel castors and two fixed castors. The load capacity is 600 kg.

## Specifications

Article arrangement: New Version: 1 push bracket Walls: open Wheels front: 2 fixed wheels solid rubber 200 mm Wheels back: 2 castor wheels 200 mm. wheel locks Ral colour: 5007 Length (mm): 1125 Width (mm): 610 Height (mm): 990 Loading capacity (kg): 600 Type number: 852500

Scan the QR code for more information

Type: Fetra platform trolley Material: steel Floor: closed Subgroup: storeroom trolleys Colour: blue Surface treatment: powdercoating Internal length (mm): 1000 Internal width (mm): 600 Platform height (mm): 270 Weight (kg) 27 EAN Code (Gtin) 8719424019063