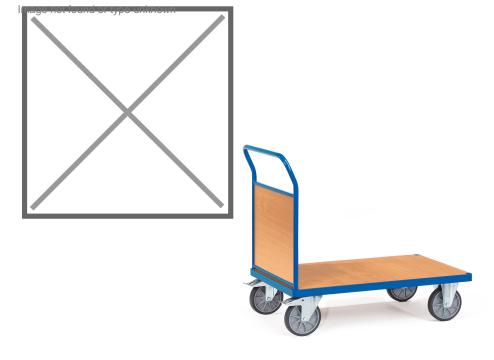

## **Product description**

Push bar trolley made of tubular steel with powder coating treatment. The loading platform and the end wall are made of wooden plate with a beech decor top layer. This platform trolley is equipped with two braked swivel castors and two fixed castors. The load capacity is 600 kg.

## **Specifications**

Article arrangement: New Version: 1 push bracket Walls: 1 short side closed

Wheels front: 2 fixed wheels solid rubber 200 mm Wheels back: 2 castor wheels 200 mm. wheel locks

Ral colour: 5007 Length (mm): 1320 Width (mm): 810 Height (mm): 990

Platform height (mm): 270

Weight (kg) 39

EAN Code (Gtin) 8719424019155

Scan the QR code for more information

Type: Fetra platform trolley Material: pipe material profile steel

Floor: closed

Subgroup: storeroom trolleys

Colour: blue

Surface treatment: powdercoating Internal length (mm): 1200 Internal width (mm): 800 Useful height (mm): 500 Loading capacity (kg): 600 Type number: 852510