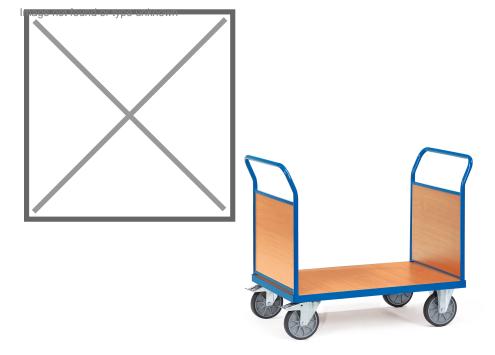

## **Product description**

Double end wall wagon with end walls of wooden plate and steel frame treated with powder coating. The loading platform of this table top trolley is made of wood with a beech decor top layer. The load capacity of the platform trailer is 500 kg. Due to the two braked swivel wheels and two fixed wheels, the platform cart is very handy.

## **Specifications**

Article arrangement: New Version: 2 push brackets Walls: 2 short side closed

Wheels front: 2 fixed wheels solid rubber 160 mm

Wheels back: 2 castor wheels solid rubber with wheel locks 160 mm Colour: blue

Ral colour: 5007 Length (mm): 1030 Width (mm): 510 Height (mm): 960

Platform height (mm): 228

Weight (kg) 29

EAN Code (Gtin) 8719424019162

Type: Fetra platform trolley

Material: pipe material profile steel

Floor: closed

Subgroup: storeroom trolleys

Surface treatment: powdercoating

Internal length (mm): 850 Internal width (mm): 500 Useful height (mm): 500 Loading capacity (kg): 500 Type number: 852520

Scan the QR code for more information