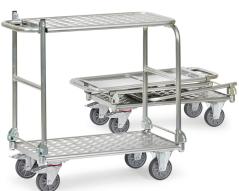

## **Product description**

Folding aluminum table top trolley with two floors. The load capacity of the top loading surface is 80 kg with a total load capacity of 200 kg. The warehouse cart is manoeuvrable due to its two braked swivel wheels and two fixed wheels.

## **Specifications**

Article arrangement: New

Version: push bracket(s) folding down

Walls: open

Wheels front: 2 fixed wheels solid rubber 125 mm

Wheels back: 2 castor wheels solid rubber with wheel locks 125 mm

Internal length (mm): 720 Internal width (mm): 450 Loading capacity (kg): 200 Type number: 85KW5

EAN Code (Gtin) 8719424016161

Type: Fetra foldable trolley aluminium

Material: aluminium

Floor: closed

Subgroup: table top carts

Length (mm): 900 Width (mm): 470 Height (mm): 900 Weight (kg) 17

Shelf heights: 205/860

Scan the QR code for more information