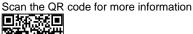

## **Product description**

Table trolley with two wooden tier boxes. The warehouse trolley has a horizontal push handle and a load capacity of 300 kg. The tier bins have a raised edge of 45 mm and a load capacity of 80 kg. Thanks to the two braked swivel castors and two fixed castors, the trolley is extremely handy. The frame is treated with a powder coating that makes it robust and scratch-resistant.

## Specifications

Article arrangement: New Version: loading surface with raised edge Walls: open Wheels front: 2 fixed wheels solid rubber 125 mm Wheels back: 2 castor wheels solid rubber with wheel locks 125 mm Ral colour: 5007 Length (mm): 980 Width (mm): 980 Width (mm): 500 Height (mm): 1030 Loading capacity (kg): 300 Type number: 853760 EAN Code (Gtin) 8719424020472

Type: Fetra light table top cart Material: pipe material profile steel Floor: closed Subgroup: table top carts Colour: blue Surface treatment: powdercoating Internal length (mm): 810 Internal width (mm): 450 Internal height (mm): 45 Weight (kg) 32 Shelf heights: 200/820