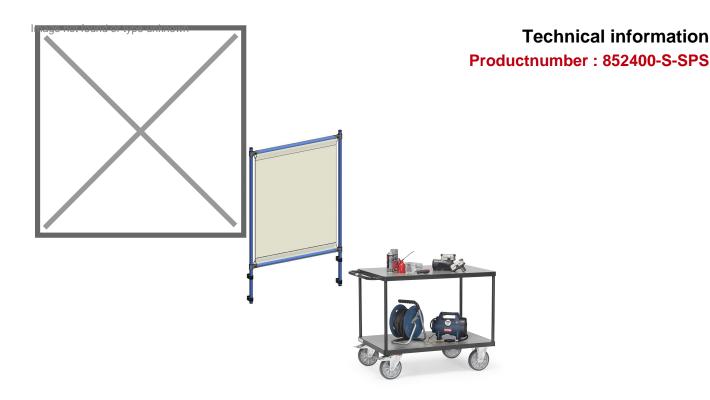

## **Product description**

Infection protection frame as a mounting kit for manny fetra transport equipments. Frame construction screwed tubular steel, powder coated blue RAL 5007. Transparent PVC foil as a barrier against droplet infections, e.g. with the corona virus. Simple self assembly with plastic clips, also retrofittable. Height adjustable to e.g. produce a service hatch.

Ral colour: 7016 Length (mm): 1050 Width (mm): 510 Height (mm): 1970 Weight (kg) 45.5 Shelf heights: 230/860

EAN Code (Gtin) 8719424158489

Scan the QR code for more information

Type: Fetra table top cart

Material: pipe material profile steel Floor: high-quality fibreboard Subgroup: table top carts

Colour: grey

Surface treatment: powdercoating Internal length (mm): 850 Internal width (mm): 500 Loading capacity (kg): 500 Type number: 852400-S