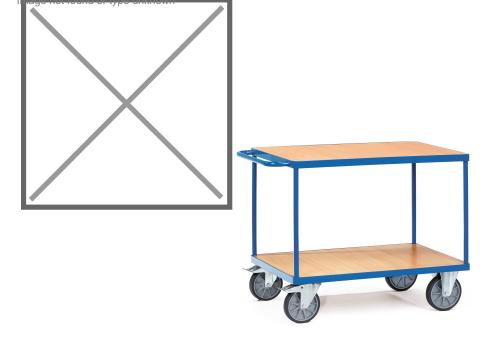

## **Product description**

Table trolley with two floors made of wood with a beech decor top layer. The warehouse trolley is treated with a robust and scratch-free powder coating. The load capacity of the top floor is 200 kg and the total load capacity is 500 kg. Thanks to the two braked swivel castors and two fixed castors, the trolley is very handy.

## **Specifications**

Article arrangement: New Version: 1 push bracket

Walls: open

Wheels front: 2 castor wheels solid rubber with wheel locks 160 mm

Wheels back: 2 fixed wheels, solid rubber 160 mm

Ral colour: 5007 Length (mm): 1050 Width (mm): 510 Height (mm): 860 Weight (kg) 37

Shelf heights: 230/860

Type: Fetra table top cart

Material: pipe material profile steel Floor: high-quality fibreboard Subgroup: table top carts

Colour: blue

Surface treatment: powdercoating Internal length (mm): 850 Internal width (mm): 500 Loading capacity (kg): 500 Type number: 852400