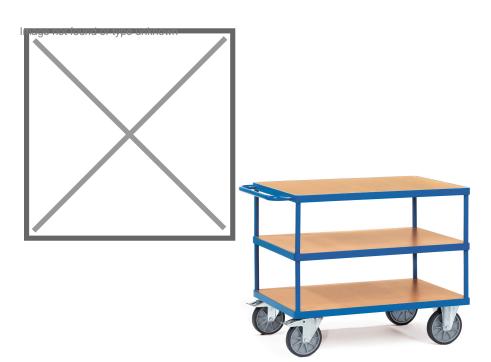

## **Product description**

Table trolley with three floors made of wood with a beech decor top layer. The frame is robust and scratch-free due to a powder coating in blue RAL 5007. The platform trolley is equipped with a horizontal push handle, two braked swivel castors and two fixed castors. The load capacity per floor is 200 kg with a total load capacity of 500 kg.

## **Specifications**

Article arrangement: New Version: 1 push bracket

Walls: open

Wheels front: 2 fixed wheels solid rubber 160 mm

Wheels back: 2 castor wheels solid rubber with wheel locks 160 mm Colour: blue

Ral colour: 5007 Length (mm): 1050 Width (mm): 510 Height (mm): 860 Weight (kg) 50

Shelf heights: 228/544/860

Type: Fetra table top cart

Material: pipe material profile steel

Floor: closed

Subgroup: table top carts

Surface treatment: powdercoating Internal length (mm): 850 Internal width (mm): 500 Loading capacity (kg): 500 Type number: 852420

EAN Code (Gtin) 8719424018790

Scan the QR code for more information