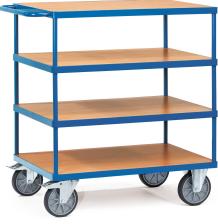

## **Product description**

Table trolley with four floors made of wood with a beech decor top layer. The steel frame is treated with a powder coating that makes it robust and scratch-free. The trolley is extremely handy due to its two braked swivel castors and two fixed castors. The load capacity is 600 kg.

## **Specifications**

Article arrangement: New Version: 1 push bracket

Walls: open

Wheels front: 2 fixed wheels solid rubber 200 mm Wheels back: 2 castor wheels 200 mm. wheel locks

Ral colour: 5007 Length (mm): 1200 Width (mm): 710 Height (mm): 1220 Weight (kg) 85

Shelf heights: 270/585/900

Type: Fetra table top cart

Material: pipe material profile steel

Floor: closed

Subgroup: table top carts

Colour: blue

Surface treatment: powdercoating Internal length (mm): 1000 Internal width (mm): 700 Loading capacity (kg): 600 Type number: 852442