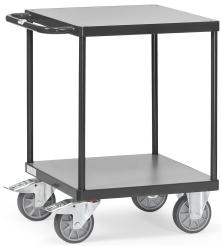

## **Product description**

Heavy table trolley with two square floors made of wood with a beech decor top layer. The steel frame is treated with a powder coating that makes it robust and scratch-free. Thanks to the two braked swivel castors and two fixed castors, the platform trolley is extremely handy. The load capacity of the top floor is 200 kg and the total load capacity is 500 kg.

## **Specifications**

Article arrangement: New Version: 1 push bracket

Walls: open

Wheels front: 2 castor wheels solid rubber with wheel locks 160 mm

Wheels back: 2 fixed wheels, solid rubber 160 mm

Ral colour: 7016 Length (mm): 740 Width (mm): 610 Height (mm): 860 Weight (kg) 36

Shelf heights: 230/860

Type: Fetra table top cart

Material: pipe material profile steel Floor: high-quality fibreboard Subgroup: table top carts

Colour: grey

Surface treatment: powdercoating Internal length (mm): 600 Internal width (mm): 860 Loading capacity (kg): 500 Type number: 852496-S