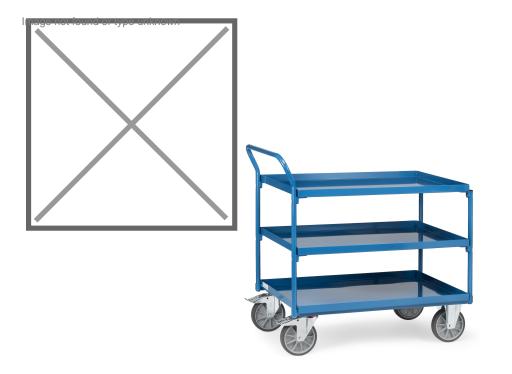

## **Product description**

Table trolley with three steel tier containers and raised push handle. The tier trays have a 40 mm raised edge and are oil-tight. The top and middle shelves have a load capacity of 200 kg and the total load capacity of the shelf trolley is 400 kg. The table trolley is equipped with two braked swivel castors and two fixed castors. Thanks to a powder coating treatment, the warehouse trolley is very robust.

## Specifications

Article arrangement: New Type: Fetra table top cart Version: loading surface oil proof Walls: open Wheels front: 2 fixed wheels solid rubber 160 mm Wheels back: 2 castor wheels solid rubber with wheel locks 160 mm Colour: blue Ral colour: 5007 Length (mm): 980 Width (mm): 500 Height (mm): 1060 Weight (kg) 46 Shelf heights: 207/519/829

Material: steel Floor: closed Subgroup: table top carts Surface treatment: powdercoating Internal length (mm): 850 Internal width (mm): 500 Loading capacity (kg): 400 Type number: 854930 EAN Code (Gtin) 8719424021349