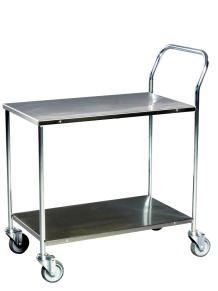

## **Product description**

Fully welded platform cart with two laminated wooden planks. The frame consists of electrolytically galvanized steel and has a load capacity of 150 kg. The service trolley can be moved by four castors. The working heights are 450 and 850 mm.

## Specifications

Article arrangement: New Version: 1 push bracket Walls: open Wheels front: 2 castor wheels Wheels back: 2 castor wheels Surface treatment: electro-galvanized Internal length (mm): 840 Internal width (mm): 430 Internal height (mm): 510 Loading capacity (kg): 150 Type number: 96-KM270

Scan the QR code for more information

Type: Kongamek table top cart Material: steel Floor: steel Subgroup: table top carts Colour: colorless Length (mm): 840 Width (mm): 430 Height (mm): 970 Platform height (mm): 720 Weight (kg) 21 EAN Code (Gtin) 8719424033595