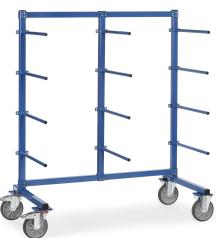

## **Product description**

Single-sided cantilever trolley with 12 cantilever arms (60 cm) for the storage of long goods. The powder coating makes the frame scratch-free and robust. The two swivel castors with brakes and two fixed castors make the cantilever cart handy and manoeuvrable. Each floor has a load capacity of 80 kg with a total load capacity of 500 kg.

## **Specifications**

Article arrangement: New Version: one-sided

Walls: open

Wheels front: 2 fixed wheels solid rubber 200 mm Wheels back: 2 castor wheels 200 mm. wheel locks

Ral colour: 5007 Length (mm): 1800 Width (mm): 800

Loading capacity (kg): 500 Type number: 854614

EAN Code (Gtin) 8719424021073

Type: Fetra carrier spar trolley Material: pipe material profile steel

Floor: open

Subgroup: trolleys with carrier spars

Colour: blue

Surface treatment: powdercoating Internal length (mm): 1600

Height (mm): 1810 Weight (kg) 72

Bearing arm (mm): 600

Scan the QR code for more information