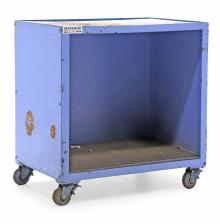

## Specifications

Article arrangement: Used Version: fixed construction Walls: walls closed Wheels front: 2 castor wheels solid rubber with wheel locks 100 mm Wheels back: 2 castor wheels solid rubber with wheel locks 100 mm Surface treatment: painted and use damage Internal length (mm): 595 Internal width (mm): 820 Internal height (mm): 705 Type number: 5798GB

Scan the QR code for more information

Type: transport trolley Material: steel Floor: flat steel Subgroup: Used Colour: blue Length (mm): 600 Width (mm): 905 Height (mm): 930 Weight (kg) 72 EAN Code (Gtin) 8719424204636