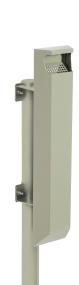

## **Product description**

- Post mounted ashtray (cement grey) 3L 1800 butts
- Anti-corrosion treated steel
- Anti-UV powder coated steel
- Can be adapted to existing posts with a Ø of 50 mm (not supplied)
- Post mounted with fixing brackets supplied
- Emptied by removal

## Specifications

Article arrangement: New Version: post mounted bin Subgroup: Ashtray and litter bin Ral colour: 7033 Width (mm): 120 Volume (ltr): 3 Type number: 8256144

Scan the QR code for more information

Type: wall mounted ashtray Material: steel Colour: grey Length (mm): 160 Height (mm): 550 Weight (kg) 3 EAN Code (Gtin) 8719424096590