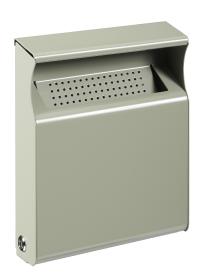

## **Product description**

Wall mounted ashtray (cement grey) - 2L - 1200 butts

- Anti-corrosion treated steel
- Anti-UV powder coated steel
- 4-point wall mounting system
- Emptied by removing and tipping
- Triangular key lock
- "Cigarette" sticker supplied

## **Specifications**

Article arrangement: New Version: with stub out grid Subgroup: Ashtray and litter bin

Ral colour: 7033 Width (mm): 60 Volume (ltr): 2

Type number: 8256425

Type: wall mounted ashtray

Material: steel Colour: grey Length (mm): 230 Height (mm): 280 Weight (kg) 2.5