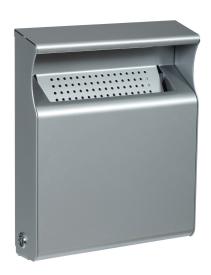

## **Product description**

Wall mounted ashtray (metal grey) - 2L - 1200 butts

- Anti-corrosion treated steel
- Anti-UV powder coated steel
- 4-point wall mounting system
- Emptied by removing and tipping
- Triangular key lock
- "Cigarette" sticker supplied

## **Specifications**

Article arrangement: New Version: with stub out grid Subgroup: Ashtray and litter bin

Ral colour: 9006 Width (mm): 60 Volume (ltr): 2

Type number: 8256425

Type: wall mounted ashtray

Material: steel Colour: grey Length (mm): 230 Height (mm): 280 Weight (kg) 2.5