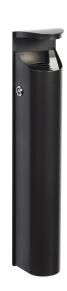

## **Product description**

Wall mounted ashtray (manganese grey) - 2.5L - 1300 butts

- Anti-corrosion treated steel
- Anti-UV powder coated steel
- 4-point wall mounting system
- Triangular key lock
- Emptied by tipping
- "Cigarette" sticker supplied

Type: wall mounted ashtray

Material: steel Colour: grey Width (mm): 90 Volume (ltr): 2.5 Type number: 8256459