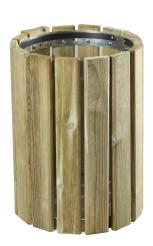

## **Product description**

Wall mounted bin - 20L

- Structure in anti-corrosion treated steel
- "Autoclave" treated softwood slats, certified "Class 4" (maintenance-free). The treatment impregnates the wood to the core, making it rot-proof: resistant to rotting, insects and fung

## **Specifications**

Article arrangement: New Version: with wall fixing Subgroup: Outdoor waste bins

Width (mm): 320 Volume (ltr): 20

Type number: 8258150

Type: steel waste pin

Material: wood with structure steel

Length (mm): 320 Height (mm): 450 Weight (kg) 5.2

EAN Code (Gtin) 8719424098556